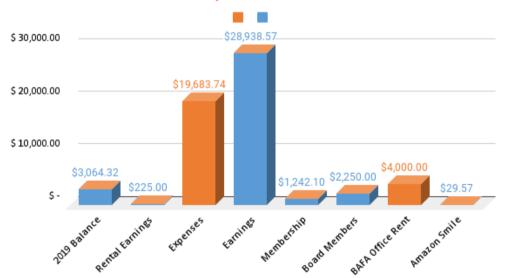

18/2021                      | BAFA website/Domain dues |             | \$478.38    | \$8,636.25  | \$8,636.25  | Expenses     |
| 12/24/2021                      | Amazon Smile             | \$29.57     |             | \$8,665.82  | \$8,665.82  | Amazon Smile |
| 12/19/2021                      | Slogan Winner            |             | \$250.00    | \$8,415.82  | \$8,415.82  | Expenses     |
| 12/24/2021                      | Donation                 | \$3,650.00  |             | \$12,065.82 | \$12,064.18 | Earnings     |
|                                 |                          |             |             |             |             |              |
|                                 | Total                    | \$35,749.56 | \$23,683.74 | \$12,064.18 |             | 2021 Balance |



## 2020-2021 Financial Summary